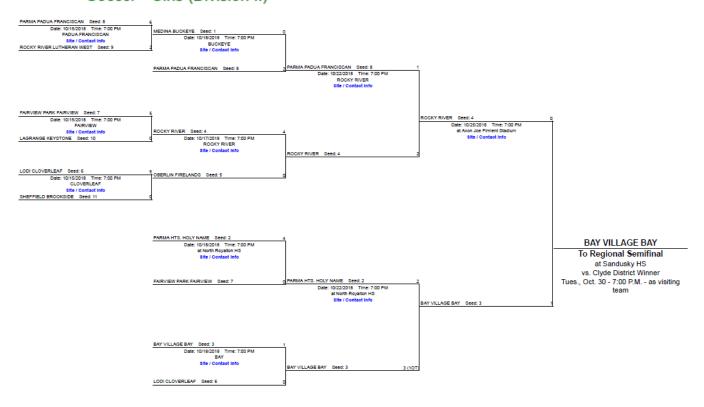

#### Playoffs (Varsity)

| 17. 10/17 WED | Sectional Final – (H) Firelands W 4-0 |
|---------------|---------------------------------------|
| 18. 10/22 MON | District Semi-Final – (H) Padua W 2-1 |
| 19. 10/24 WED | District Final – (A) Bay L 0-1        |

# 2018 Sectional Champions / District Runner-Up 2018 Great Lakes Conference Co-Champions with Bay and Holy Name

Home Games are played at Rocky River High School Stadium at the corner of Detroit and Wager Road. The address of Rocky River High School is: 20951 Detroit Road, Rocky River, Ohio 44116

With a senior laden team, they won their first conference title with the last RRGS title occurring in 2014 when these seniors were in 8<sup>th</sup> grade. The 2018 RRGS team went 5-1-0 in the Great Lakes Conference (GLC) sharing the title with Bay (whom River beat) and Holy Name (whom River lost to but Bay beat Holy Name). The top 3 teams in the GLC were pretty evenly matched: RR beat Bay 1-0, Bay beat HN 1-0, and HN beat RR 2-1. Those same three teams met in the District playoff with Bay beating Holy Name 3-2 in overtime and Bay beating RR 1-0 in the District final.