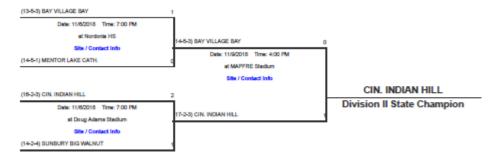

#### Playoffs (Varsity)

| 17. 10/17 WED | Sectional Final – (H) Firelands W 4-0 |
|---------------|---------------------------------------|
| 18. 10/22 MON | District Semi-Final – (H) Padua W 2-1 |
| 19. 10/24 WED | District Final – (A) Bay L 0-1        |

# 2018 Sectional Champions / District Runner-Up 2018 Great Lakes Conference Co-Champions with Bay and Holy Name

Home Games are played at Rocky River High School Stadium at the corner of Detroit and Wager Road. The address of Rocky River High School is: 20951 Detroit Road, Rocky River, Ohio 44116

With a senior laden team, they won their first conference title with the last RRGS title occurring in 2014 when these seniors were in 8<sup>th</sup> grade. The 2018 RRGS team went 5-1-0 in the Great Lakes Conference (GLC) sharing the title with Bay (whom River beat) and Holy Name (whom River lost to but Bay beat Holy Name). The top 3 teams in the GLC were pretty evenly matched: RR beat Bay 1-0, Bay beat HN 1-0, and HN beat RR 2-1. Those same three teams met in the District playoff with Bay beating Holy Name 3-2 in overtime and Bay beating RR 1-0 in the District final.