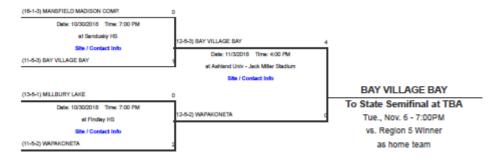

#### Playoffs (Varsity)

| 17. 10/17 WED | Sectional Final – (H) Firelands W 4-0 |
|---------------|---------------------------------------|
| 18. 10/22 MON | District Semi-Final – (H) Padua W 2-1 |
| 19. 10/24 WED | District Final – (A) Bay L 0-1        |

# 2018 Sectional Champions / District Runner-Up 2018 Great Lakes Conference Co-Champions with Bay and Holy Name

Home Games are played at Rocky River High School Stadium at the corner of Detroit and Wager Road. The address of Rocky River High School is: 20951 Detroit Road, Rocky River, Ohio 44116

With a senior laden team, they won their first conference title with the last RRGS title occurring in 2014 when these seniors were in 8<sup>th</sup> grade. The 2018 RRGS team went 5-1-0 in the Great Lakes Conference (GLC) sharing the title with Bay (whom River beat) and Holy Name (whom River lost to but Bay beat Holy Name). The top 3 teams in the GLC were pretty evenly matched: RR beat Bay 1-0, Bay beat HN 1-0, and HN beat RR 2-1. Those same three teams met in the District playoff with Bay beating Holy Name 3-2 in overtime and Bay beating RR 1-0 in the District final.