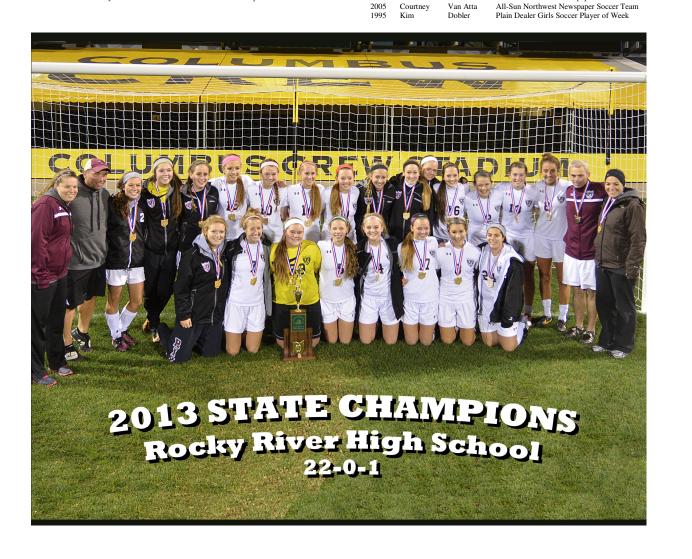

s Soccer Player of Week, 9/29/2010 Lorain Morning Journal All Star Team – Honor Mention 2006 Ashley All-Sun Northwest Newspaper Soccer Team Sophia Rucker 2006 2014 Jillian Krebs Lorain Morning Journal All Star Team - Honor Mention Clare Barry All-Sun Northwest Newspaper Soccer Team Gatorade Player of the Year for Ohio, Girls Soccer 2006 2013 Abby Elinsky Lindsey Mikula All-Sun Northwest Newspaper Soccer Team Abby 2013 Elinsky Plain Dealer Soccer All Star Team - Player of the Year 2005 Ashley Rucker All-Sun Newspapers Soccer Team

2005

2005

Ashley

Caitlin

Rucker

Burke

All-Sun Northwest Newspaper Soccer Team

All-Sun Northwest Newspaper Soccer Team

Plain Dealer Soccer All Star Team - Special Mention

Plain Dealer Soccer All Star Team - Special Mention

2013

Grace

Bennett

Connelly



## Rocky River High School Girls Soccer alums, played or playing Soccer in College

|           |          | River Soccer |      | er   |                              | College Soccer |        |
|-----------|----------|--------------|------|------|------------------------------|----------------|--------|
|           |          | Lst          |      |      |                              |                |        |
| Lname     | Fname    | 1st Yr       | Yr   | Grad | College                      | 1st Yr         | Lst Yr |
| Gibbs     | Julie    | 1988         | 1989 | 1990 | Emory University             | 1990           | 1993   |
| Jones     | Melissa  | 1988         | 1989 | 1990 | Wright State University      | 1990           | 1993   |
| Makar     | Kerri    | 1988         | 1989 | 1